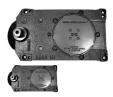

• No. 20 = Interior and exterior use

180 degree no hold open

Old style and new style

• No. 25 = Interior and exterior use

180 degree no hold open

Old style and new style

How to Identify:

- The Models 18-20-25 series will be identifiable by the case size and the shape of the shaft.
- Rixson floor closers are dark bronze in color.
- Old style shaft: "Keyed" spindle
- New style shaft: Triangle
  Case Sizes: 18 20 25