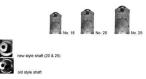

## Features:

- Handed
- Offset Hung
- Single Acting
- Interior and Exterior use
- Hold Open & No Hold Open Available
- Old Style and New Style
- No. 18 = Interior use

180 degree no hold open

"Keyed" spindle

• No. 20 = Interior and exterior use

180 degree no hold open

Old style and new style

• No. 25 = Interior and exterior use

180 degree no hold open

Old style and new style

How to Identify:

- The Models 18-20-25 series will be identifiable by the case size and the shape of the shaft.
- Rixson floor closers are dark bronze in color.
- Old style shaft: "Keyed" spindle
- New style shaft: Triangle
  Case Sizes: 18 20 25