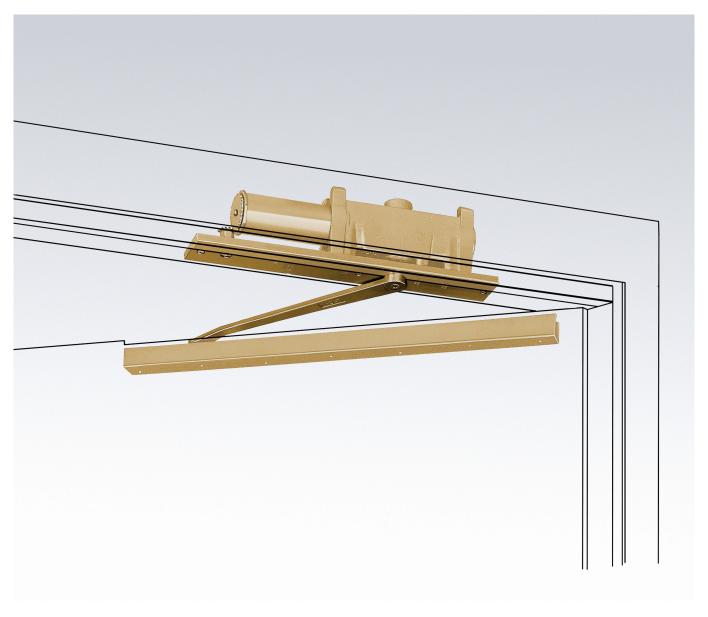

## **Model 2010 Series**

#### Features:

- Track Closer
- Handed
- Exterior & Interior Door Use
- 3-Valve Speed Adjustment
- Sized Spring (2013-2016)
  Adjustable Spring Tension (2011)

#### How to Identify:

• The Model 2010 series model number will be easily identifiable by markings on the packing nut at spindle or on spring tube.